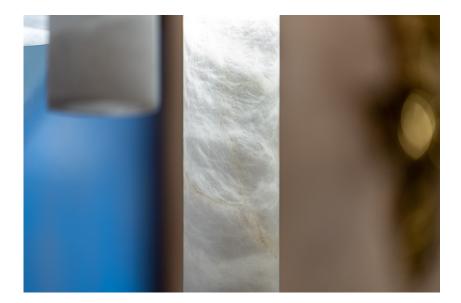

## The Tube series

The simple alabaster tube, where the brass acts as a support, is simply spectacular once the light highlights the natural veins of the alabaster. Each piece is different from the other, a uniqueness that only nature can give and that makes it a "timeless lamp" suitable for any type of setting from the most classic to the design. The collection consists of suspensions and wall lights.