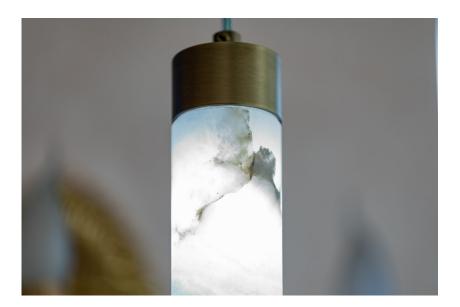

## Tube

2000/S7

Light antique brass finish with alabaster

⊘ 30 cm

135 cm 3 7x max 4WLED

**₫** G9

## The Tube series

The simple alabaster tube, where the brass acts as a support, is simply spectacular once the light highlights the natural veins of the alabaster. Each piece is different from the other, a uniqueness that only nature can give and that makes it a "timeless lamp" suitable for any type of setting from the most classic to the design. The collection consists of suspensions and wall lights.