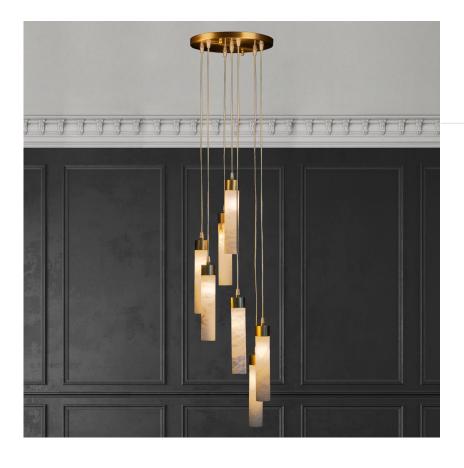

## Tube

2000/S7

Light antique brass finish with alabaster

⊘ 30 cm

135 cm 3 7x max 4WLED

**₫** G9

## The Tube series

The simple alabaster tube, where the brass acts as a support, is simply spectacular once the light highlights the natural veins of the alabaster. Each piece is different from the other, a uniqueness that only nature can give and that makes it a "timeless lamp" suitable for any type of setting from the most classic to the design. The collection consists of suspensions and wall lights.