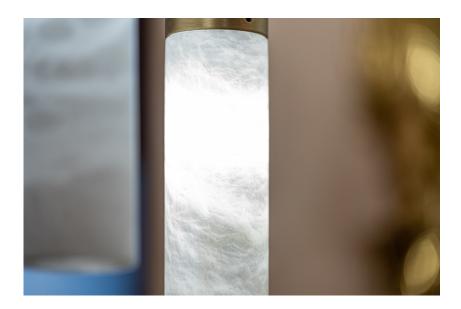

## The Tube series

The simple alabaster tube, where the brass acts as a support, is simply spectacular once the light highlights the natural veins of the alabaster. Each piece is different from the other, a uniqueness that only nature can give and that makes it a "timeless lamp" suitable for any type of setting from the most classic to the design. The collection consists of suspensions and wall lights.