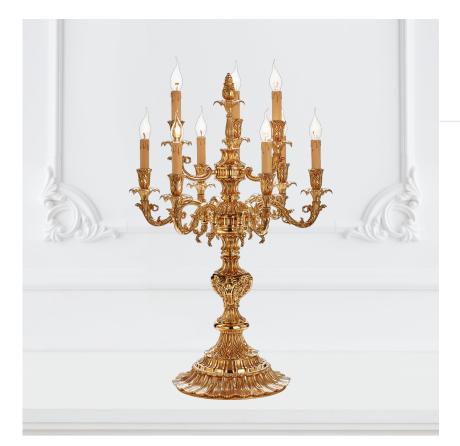

## 798/C6+3

## French gold candelabrum

| 🖉 58 cm      | <u> </u> 88 cm | 🛆 20 Kg |
|--------------|----------------|---------|
| 👌 9x max 28W | 🗟 E14          |         |

## The Caesar series

Wide collection of chandeliers, wall lights, lamps and brass floor lamp designed for the furnishing of classic and luxurious rooms. It's proposed in many variants with the possibility to customize dimensions and color finishes. All models can be further embellished with crystals.