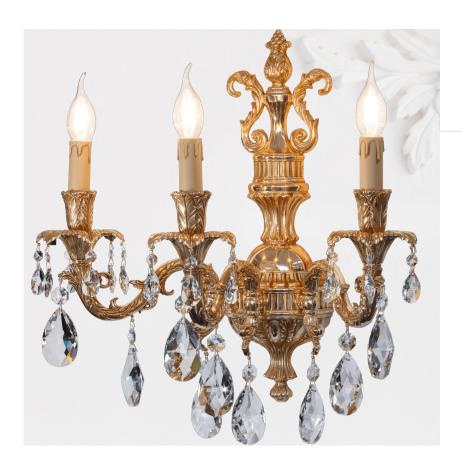

## 798/A3-SH/G

French gold wall light with pear shape Schoeler crystal

 $\boxed{1}$  54 cm  $\bowtie$  52 cm  $\boxed{1}$  33 cm  $\triangle$  6 Kg  $\triangle$  3x max 42W  $\bigcirc$  E14